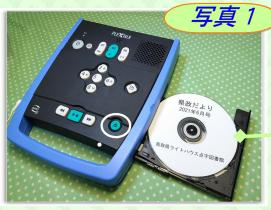

## 使用方法について

- ①「電源ボタン」を2秒間押します。起動したことがわかる音楽が流れますので、しばらくお待ちください。
- ②貸出し希望されたSDカード、USBメモリ、CDを本体に装着します。
  - ·CDの場合は「CD取り出しボタン」を押し、CDを装着します。(写真1)
  - ・SDカードとUSBメモリは左側面に装着します。イヤホンも使用できます。(写真2)
  - ・USBメモリ、SDカードは「タイトルキー」を押して「6」または「4」で再生したいタイトルを選びます。
- ③「再生・停止ボタン」を押すと図書が再生されます。もう一度押すと止まります。
- ④「6」のボタンを押すと、次の章に進みます。「4」のボタンを押すと前の章に戻ります。
- ⑤聞き終わるときは「再生·停止ボタン」を押し、「電源ボタン」を2秒間押すと電源が切れます。