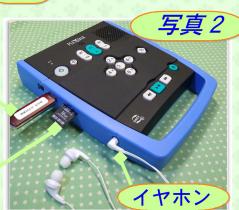

## 使用方法について

- ①「電源ボタン」を2秒間押します。起動したことがわかる音楽が流れますので、しばらくお待ちください。
- ②貸出し希望されたSDカード、USBメモリ、CDを本体に装着します。
  - ·CDの場合は「CD取り出しボタン」を押し、CDを装着します。(写真1)
  - ・SDカードとUSBメモリは左側面に装着します。イヤホンも使用できます。(写真2)
  - ・USBメモリ、SDカードは「タイトルキー」を押して「6」または「4」で再生したいタイトルを選びます。
- ③「再生・停止ボタン」を押すと図書が再生されます。もう一度押すと止まります。
- ④「6」のボタンを押すと、次の章に進みます。「4」のボタンを押すと前の章に戻ります。
- ⑤聞き終わるときは「再生·停止ボタン」を押し、「電源ボタン」を2秒間押すと電源が切れます。

USBメモリ

CDスロット

SDカード