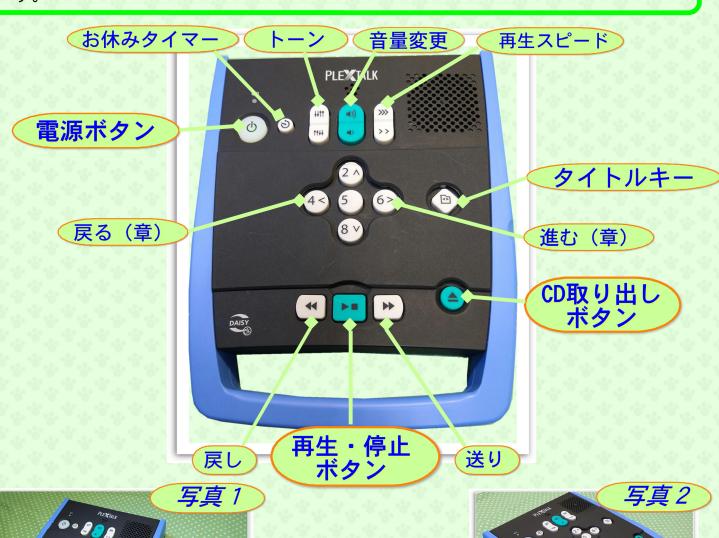

## 使用方法について

- ①「電源ボタン」を2秒間押します。起動したことがわかる音楽が流れますので、しばらくお待ちください。
- ②貸出し希望されたSDカード、USBメモリ、CDを本体に装着します。
  - ·CDの場合は「CD取り出しボタン」を押し、CDを装着します。(写真1)
  - ・SDカードとUSBメモリは左側面に装着します。イヤホンも使用できます。(写真2)
  - ・USBメモリ、SDカードは「タイトルキー」を押して「6」または「4」で再生したいタイトルを選びます。
- ③「再生・停止ボタン」を押すと図書が再生されます。もう一度押すと止まります。
- ④「6」のボタンを押すと、次の章に進みます。「4」のボタンを押すと前の章に戻ります。
- ⑤聞き終わるときは「再生·停止ボタン」を押し、「電源ボタン」を2秒間押すと電源が切れます。